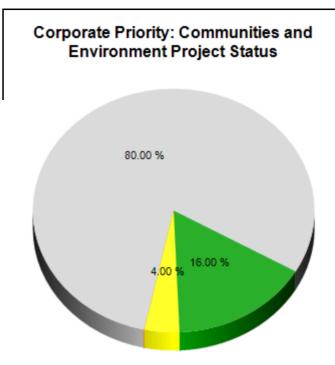

## Programme Dashboard Corporate Priority: Communities and Environment

| Total Number of Projects     | 26         |          |                              |          |            |        |  |
|------------------------------|------------|----------|------------------------------|----------|------------|--------|--|
|                              | Forec      | asted    | Act                          | tual     | Variance   |        |  |
| Total Investment In Projects | £295       | 5,602    | £641  Experiencing Obstacles |          | £294,961   |        |  |
|                              | On Target  | At Risk  |                              |          | Off Target | None   |  |
| Project Status               | 4          | 0        | 1                            |          | 0          | 20     |  |
| Cost Status                  | 5          | 0        | (                            | )        | 0          | 21     |  |
| Milestone Status             | 4          | 0        | 1                            |          | 0          | 21     |  |
| Risk Status                  | 3          | 0        | :                            | 2        | 0          | 21     |  |
| Cashable Benefit Status      | 1          | 0        |                              | 1        | 0          | 24     |  |
| Non Cashable Benefit Status  | 3          | 0        |                              | 1        | 0          | 22     |  |
|                              | Project Br | rief Bus | siness Case                  | Projects | ;          | Closed |  |
| Projects in Gateway          | 10         |          | 7                            | 6        |            | 2      |  |
|                              | 2018       |          | 2019                         | 2020     |            | 2021   |  |
| Projects Due To End          | 0          |          | 1                            | 1        |            | 2      |  |